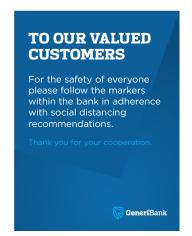

# FREESTANDING SIGNS 31.5" x 91.63"

For the safety of everyone please follow the markers within the bank in adherence with social distancing recommendations.

hank you for your cooperation.

| Quantity                 | 25       | 50       | 100      |
|--------------------------|----------|----------|----------|
| Unit Cost - Single Sided | \$250.00 | \$235.00 | \$215.00 |
| Unit Cost - Double Sided | \$340.00 | \$310.00 | \$280.00 |