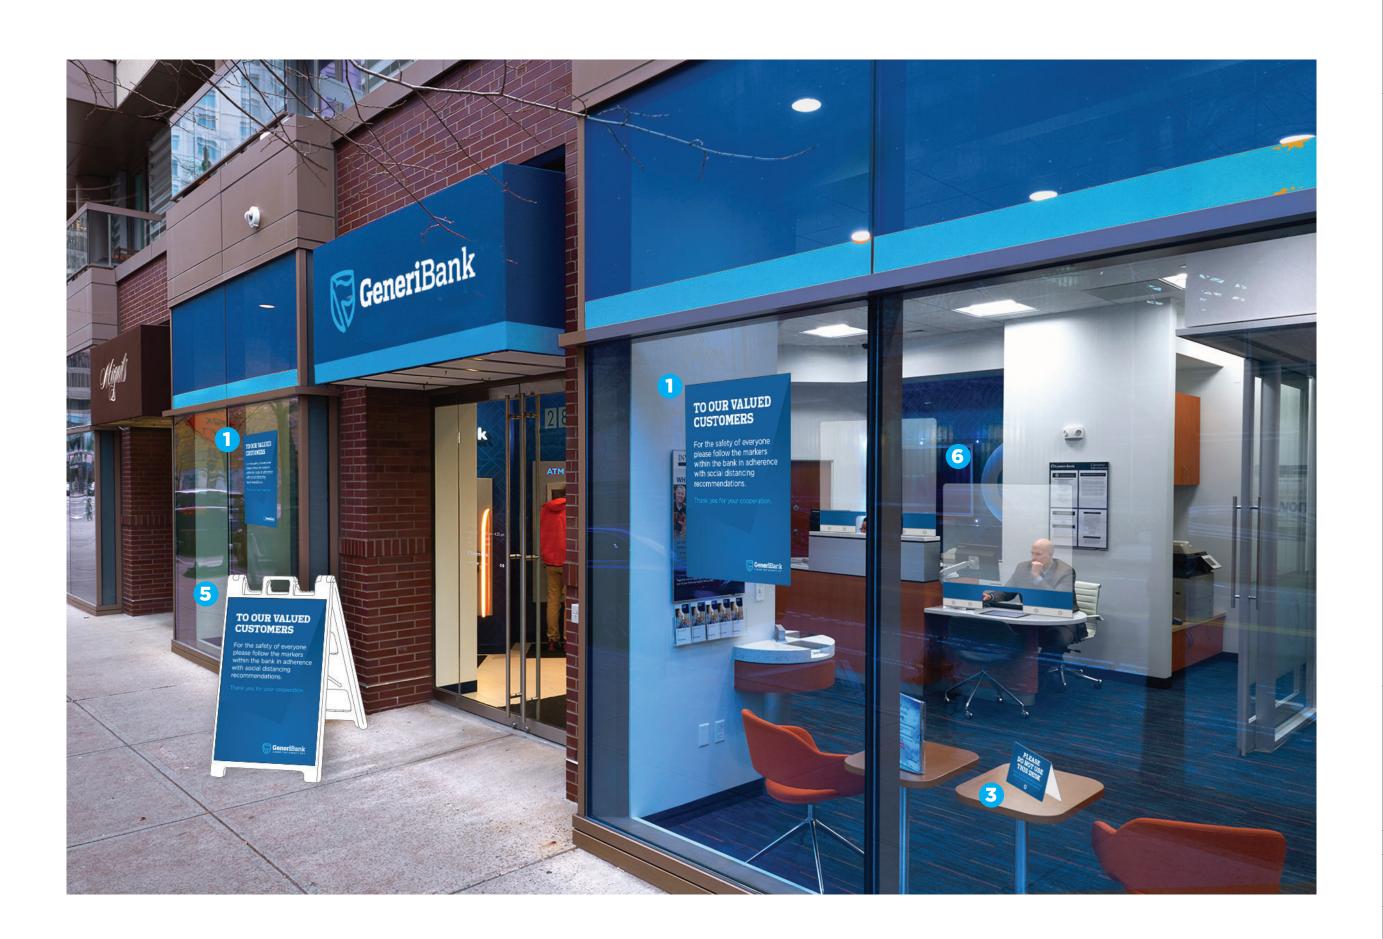

# FREESTANDING SIGNS 31.5" x 91.63"

For the safety of everyone please follow the markers within the bank in adherence with social distancing recommendations.

hank you for your cooperation.

| Quantity                 | 25       | 50       | 100      |
|--------------------------|----------|----------|----------|
| Unit Cost - Single Sided | \$250.00 | \$235.00 | \$215.00 |
| Unit Cost - Double Sided | \$340.00 | \$310.00 | \$280.00 |

# CHAIR / DESK TENTS 4" x 6" Acrylic Tents

| Quantity  | 25     | 50     | 100    |  |
|-----------|--------|--------|--------|--|
| Unit Cost | \$9.85 | \$7.95 | \$6.50 |  |

\*\*Fullfillment / Shipping / Taxes Additional

# 6 SAFETY SHIELDS

2 Styles Available | with and without Opening 32" x 24" (Custom Sizing Available by Request)

Style A - with Opening

Style B - without Opening

| Quantity  | 25       | 50       | 100      |  |
|-----------|----------|----------|----------|--|
| Unit Cost | \$205.00 | \$185.00 | \$140.00 |  |