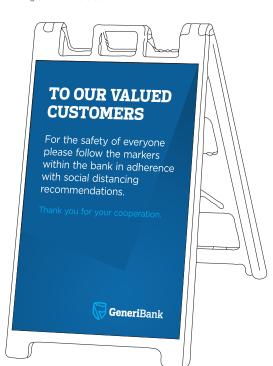

# FREESTANDING SIGNS 31.5" x 91.63"

For the safety of everyone please follow the markers within the bank in adherence with social distancing recommendations.

hank you for your cooperation.

| Quantity                 | 25       | 50       | 100      |
|--------------------------|----------|----------|----------|
| Unit Cost - Single Sided | \$250.00 | \$235.00 | \$215.00 |
| Unit Cost - Double Sided | \$340.00 | \$310.00 | \$280.00 |