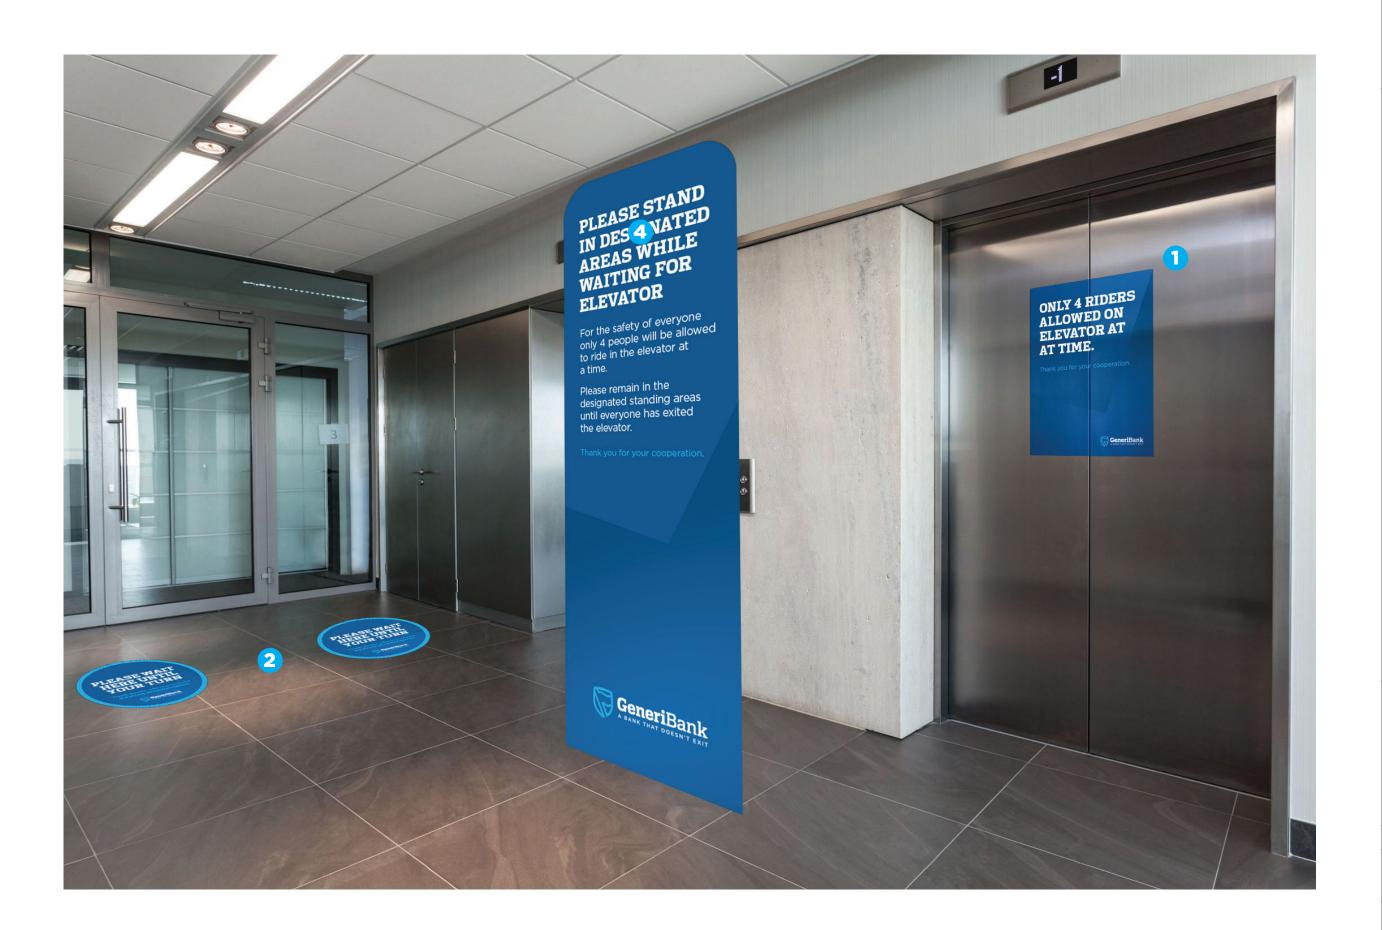

e colors printed on this page are strictly representational and should not be copied or reproduced in any way and/or used in connection with this project. Relet to color spec sheet for proper number match and system selection.



Version 03 05-01-20

#### Sign Design

COVID-19 Signage Interior / Exterior



170 Liberty Street Brockton, MA 02301 508-580-0094

SALES REPRESENTATIVE Ron Ferrigno

PROJECT MANAGER Kelly Young

ACCOUNT COORDINATOR
Jane Mooney

DESIGNER BM

SCALE NTS

### SHEET **03** of 06

without the written consent/authorization of Sign Design, inc.

The colors printed on this page are strictly representational and should not be copied or reproduced in any way and/or used in connection with this project. Refer to color spec sheet for proper number match and system selection.



Version 03 05-01-20

#### Sign Design

COVID-19 Signage Interior / Exterior



170 Liberty Street Brockton, MA 02301 508-580-0094

SALES REPRESENTATIVE Ron Ferrigno

PROJECT MANAGER Kelly Young

ACCOUNT COORDINATOR Jane Mooney

DESIGNER BM

SCALE NTS

#### SHEET **04** of 06

without the written consent/authorization of Sign Design, inc.

The colors printed on this page are strictly representational and should not be copied or reproduced in any way and/or used in connection with this project. Refer to color spec sheet for proper number match and system selection.



Version 03 05-01-20

#### Sign Design

COVID-19 Signage Interior / Exterior



170 Liberty Street Brockton, MA 02301 508-580-0094

SALES REPRESENTATIVE Ron Ferrigno

PROJECT MANAGER Kelly Young

ACCOUNT COORDINATOR
Jane Moone