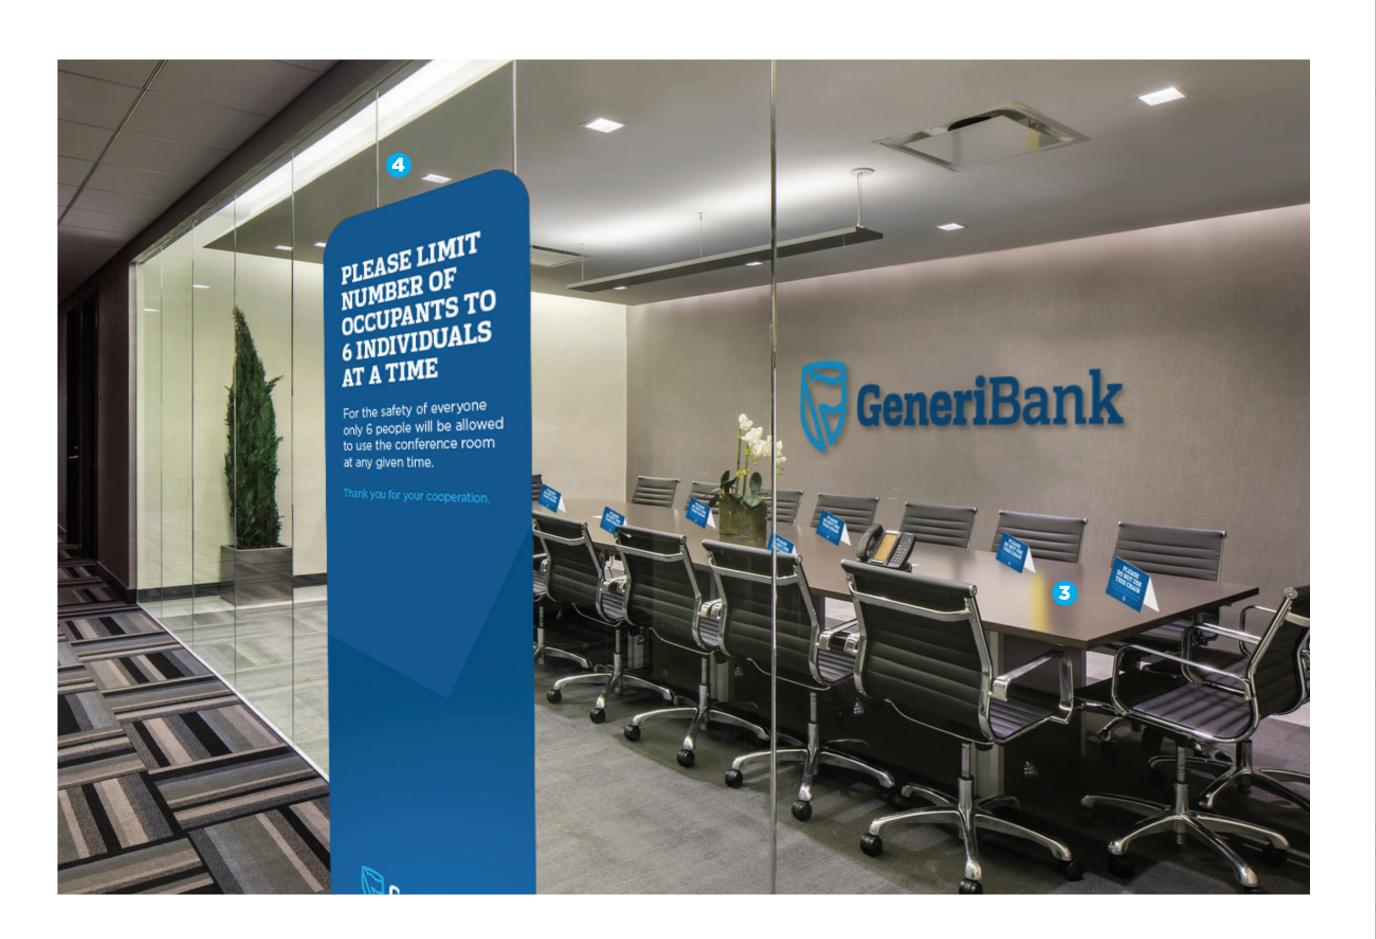

# CHAIR / DESK TENTS 4" x 6" Acrylic Tents

| Quantity  | 25     | 50     | 100    |  |
|-----------|--------|--------|--------|--|
| Unit Cost | \$9.85 | \$7.95 | \$6.50 |  |

\*\*Fullfillment / Shipping / Taxes Additional

# FREESTANDING SIGNS 31.5" x 91.63"

For the safety of everyone please follow the markers within the bank in adherence with social distancing recommendations.

hank you for your cooperation.

| Quantity                 | 25       | 50       | 100      |
|--------------------------|----------|----------|----------|
| Unit Cost - Single Sided | \$250.00 | \$235.00 | \$215.00 |
| Unit Cost - Double Sided | \$340.00 | \$310.00 | \$280.00 |