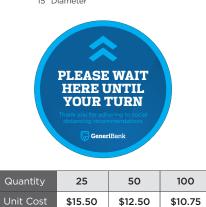

### Sign Design, Inc.

170 Liberty Street Brockton, MA 02301 www.signdesign.com 800 500 SIGN 508 580 0094

Sales@SignDesign.com

| Quantity  | 25      | 50      | 100     |  |
|-----------|---------|---------|---------|--|
| Unit Cost | \$34.00 | \$26.00 | \$20.00 |  |