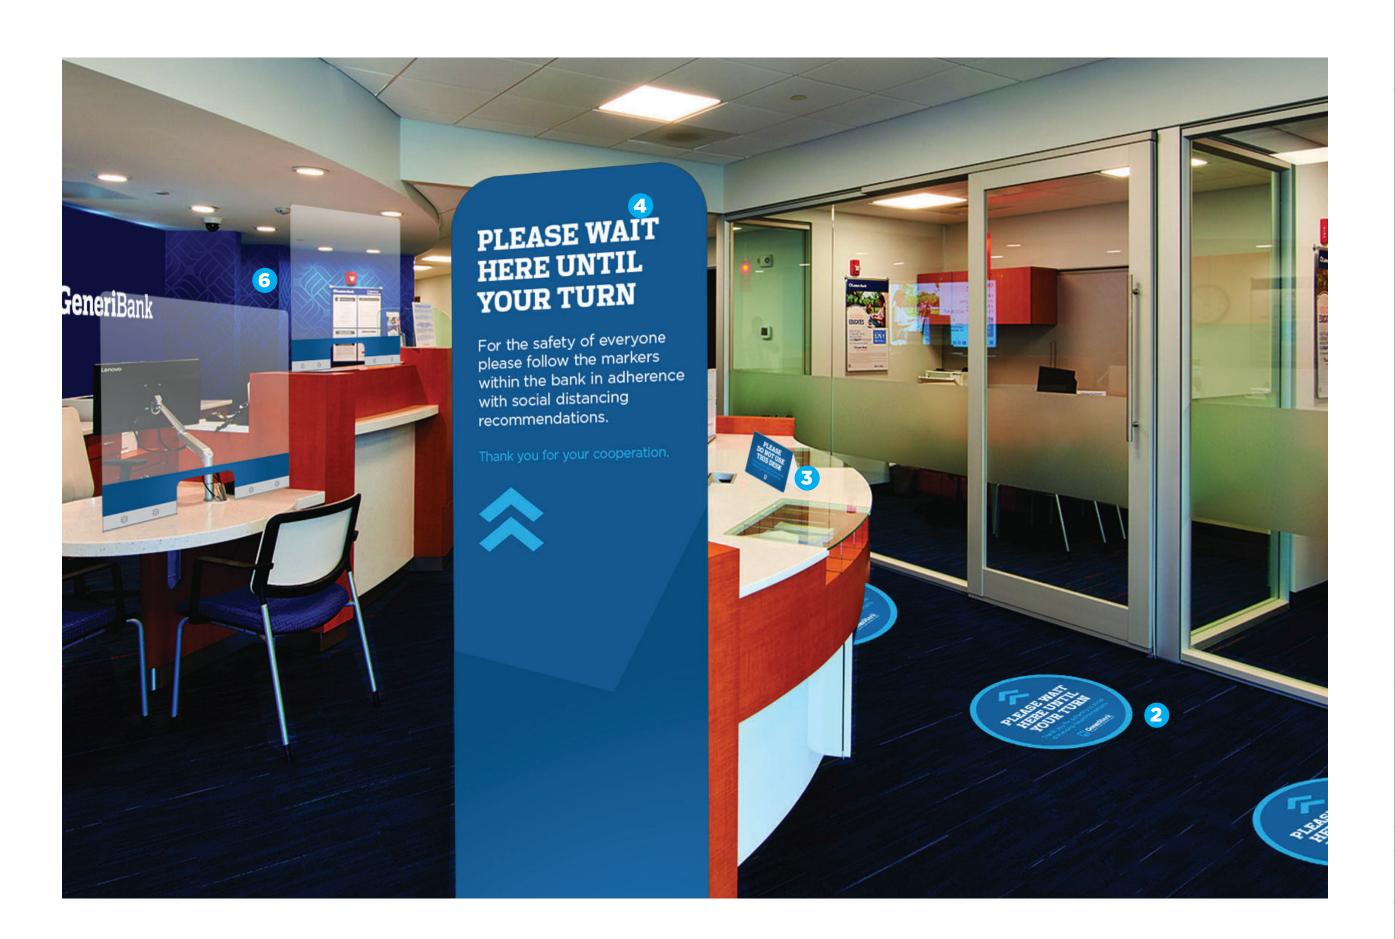

# FLOOR GRAPHICS

\*\*Fullfillment / Shipping / Taxes Additional

# CHAIR / DESK TENTS 4" x 6" Acrylic Tents

| Quantity  | 25     | 50     | 100    |  |
|-----------|--------|--------|--------|--|
| Unit Cost | \$9.85 | \$7.95 | \$6.50 |  |

\*\*Fullfillment / Shipping / Taxes Additional