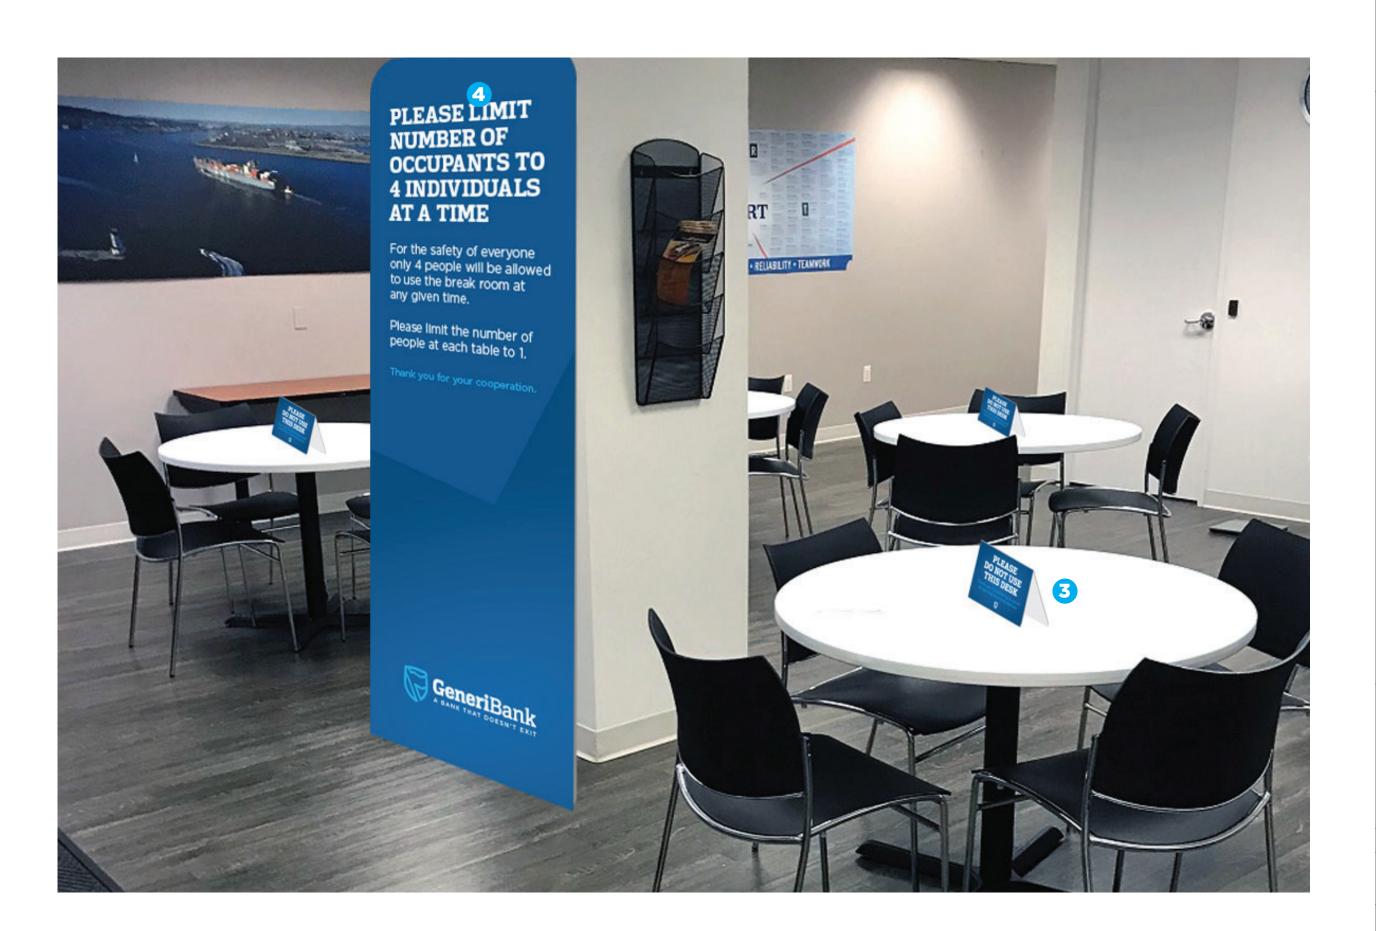

# CHAIR / DESK TENTS 4" x 6" Acrylic Tents

| Quantity  | 25     | 50     | 100    |  |
|-----------|--------|--------|--------|--|
| Unit Cost | \$9.85 | \$7.95 | \$6.50 |  |

\*\*Fullfillment / Shipping / Taxes Additional

# FREESTANDING SIGNS 31.5" x 91.63"

For the safety of everyone please follow the markers within the bank in adherence with social distancing recommendations.

hank you for your cooperation.

| Quantity                 | 25       | 50       | 100      |
|--------------------------|----------|----------|----------|
| Unit Cost - Single Sided | \$250.00 | \$235.00 | \$215.00 |
| Unit Cost - Double Sided | \$340.00 | \$310.00 | \$280.00 |