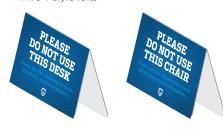

# CHAIR / DESK TENTS 4" x 6" Acrylic Tents

| Quantity  | 25     | 50     | 100    |  |
|-----------|--------|--------|--------|--|
| Unit Cost | \$9.85 | \$7.95 | \$6.50 |  |

\*\*Fullfillment / Shipping / Taxes Additional