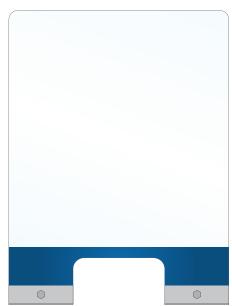

# 6 SAFETY SHIELDS

2 Styles Available | with and without Opening 32" x 24" (Custom Sizing Available by Request)

Style A - with Opening

Style B - without Opening

| Quantity  | 25       | 50       | 100      |  |
|-----------|----------|----------|----------|--|
| Unit Cost | \$205.00 | \$185.00 | \$140.00 |  |